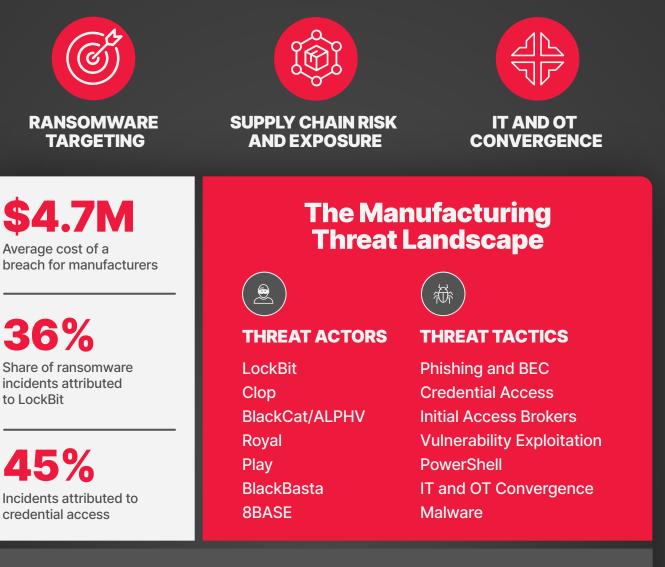

**DOWNLOAD THE REPORT** 

## **TRUSTWAVE THREAT INTELLIGENCE BRIEFING & MITIGATION STRATEGIES**

Cyberattacks can cripple production lines, resulting in staggering financial losses that can reach thousands of dollars per minute. These disruptions directly contradict the manufacturing industry's primary objective of maximizing profitability.

## **Emerging and Prominent Trends**



## What Makes Manufacturing's Attack Surface Unique?



OT Attack Surface



Supply Chain

| Ē |  |
|---|--|
| ഥ |  |

Legacy Systems

Downtime Impact Safety and Operational Risks

## Learn About the Attack Flow in Manufacturing



Get actionable mitigations against threat actors, their tactics, and attack flow to keep your organization out of the headlines.

DOWNLOAD THE REPORT