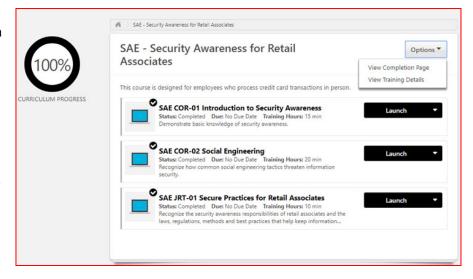

Some courses launch immediately. For other courses, you must activate and launch the training. In this case, on the course's page, next to the

module you want to start, select **Activate**. Next, select **Launch**. The module will load and your course will begin.

## View and Print a Course Completion Certificate

You can print a course certificate after finishing a course. These certificates are available any time after you complete a training.

Immediately after you complete a training, select Options | View Completion Page on the curriculum's page. On the Training Completion page, click View My Certificate.
The certificate opens in a