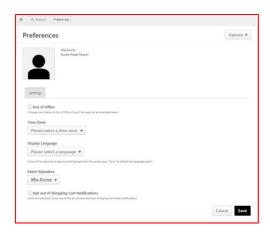

# Set Your Preferred Language

Click **My Account** in the top right corner. The **Preferences** page opens. In the **Display Language** drop down list, select your preferred language and then click **Save**. You are returned to the Cybersecurity Education home page. Log out and log back in again to see your preferred language.

### Change Your Password

Click **My Account** in the top right corner. The **Preferences** page opens. From the **Options** drop down list in the top right corner, select **Change Password**. In the dialog that appears, enter your current password. Next enter and confirm your new password. Click **Save**. Your new password is saved.