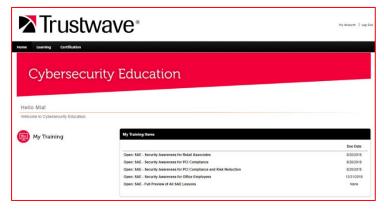

# **Start Your Training**

A list of your available training selections appears on the Home page. This training is assigned to you by your manager or Human Resources department. Click the name of the course you want to begin.